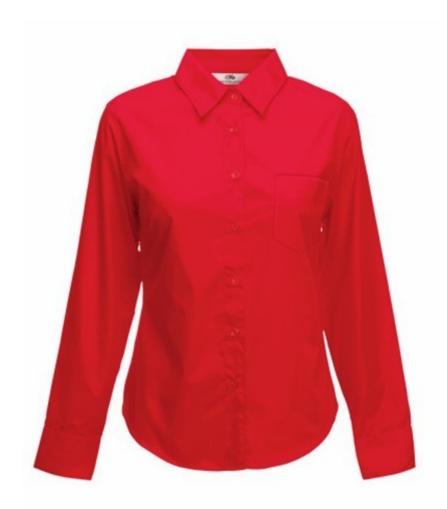

# FRUIT OF THE LOOM, LADIES LS POPLIN SHIRT, WOMEN'S BUSINESS SHIRT,, RED 3XL

## **Specification**

Fruit of the Loom, Ladies LS Poplin Shirt, women's business shirt, red 3XL. Women's long sleeve business shirt, made up of 55% cotton and 45% polyester, slightly waist-high, button-down shirt colors, adequate collar in shirt color as well as cuffs. Easy to maintain, not crowded. Branding: embroidery, flex, flock